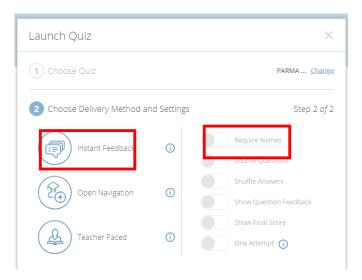

# CLICK on NEXT AND THEN CHOOSE YOUR SETTINGS. As they'll work autonomously, I suggest

Then START