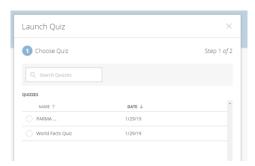

USERNAME mysterytwinning18@gmail.com

PW ?Mystery18

# HOW THE TEACHER PREPARES THE QUIZ https://b.socrative.com/login/teacher/

#### 1 First of all click on QUIZZES

## 2 CLICK ON add quiz



## 3 NAME your quiz and choose what questions you want to prepare



#### AN EXAMPLE: don't forget to choose the correct answer



#### SAVE your quiz

## click then on LAUNCH and then on QUIZ



#### **CLICK on your QUIZ TITLE**



# CLICK on NEXT AND THEN CHOOSE YOUR SETTINGS. As they'll work autonomously, I suggest



Then START

# **HOW STUDENTS JOIN THE QUIZZ**

https://b.socrative.com/login/student/

STUDENTS CAN JOIN ONLY IF THE TEACHER HAS LAUNCHED THE QUIZ



## **THEY JOIN AND PLAY!!**

Don't forget to download your test report

PLEASE MIND THAT THEY USE THEIR REAL NAMES