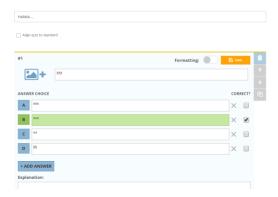

USERNAME mysterytwinning18@gmail.com

PW ?Mystery18

# HOW THE TEACHER PREPARES THE QUIZ https://b.socrative.com/login/teacher/

#### 1 First of all click on QUIZZES

## 2 CLICK ON add quiz



## 3 NAME your quiz and choose what questions you want to prepare



#### AN EXAMPLE: don't forget to choose the correct answer



#### SAVE your quiz

## click then on LAUNCH and then on QUIZ



#### **CLICK on your QUIZ TITLE**



# CLICK on NEXT AND THEN CHOOSE YOUR SETTINGS. As they'll work autonomously, I suggest



Then START

# **HOW STUDENTS JOIN THE QUIZZ**

https://b.socrative.com/login/student/

STUDENTS CAN JOIN ONLY IF THE TEACHER HAS LAUNCHED THE QUIZ



## **THEY JOIN AND PLAY!!**

Don't forget to download your test report

PLEASE MIND THAT THEY USE THEIR REAL NAMES