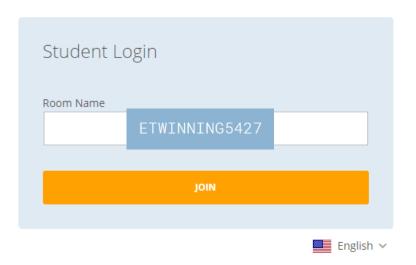

# **HOW STUDENTS JOIN THE QUIZZ**

https://b.socrative.com/login/student/

STUDENTS CAN JOIN ONLY IF THE TEACHER HAS LAUNCHED THE QUIZ

## **THEY JOIN AND PLAY!!**

Don't forget to download your test report

PLEASE MIND THAT THEY USE THEIR REAL NAMES