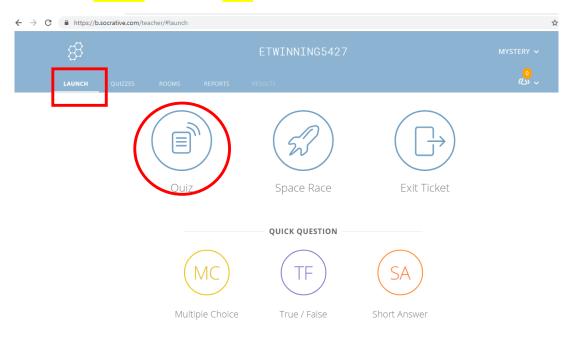

USERNAME mysterytwinning18@gmail.com

PW ?Mystery18

# HOW THE TEACHER PREPARES THE QUIZ https://b.socrative.com/login/teacher/

#### 1 First of all click on QUIZZES

## 2 CLICK ON add quiz



## 3 NAME your quiz and choose what questions you want to prepare



#### AN EXAMPLE: don't forget to choose the correct answer



#### SAVE your quiz

## click then on LAUNCH and then on QUIZ



#### **CLICK on your QUIZ TITLE**



# CLICK on NEXT AND THEN CHOOSE YOUR SETTINGS. As they'll work autonomously, I suggest



Then START

# **HOW STUDENTS JOIN THE QUIZZ**

https://b.socrative.com/login/student/

STUDENTS CAN JOIN ONLY IF THE TEACHER HAS LAUNCHED THE QUIZ



## **THEY JOIN AND PLAY!!**

Don't forget to download your test report

PLEASE MIND THAT THEY USE THEIR REAL NAMES