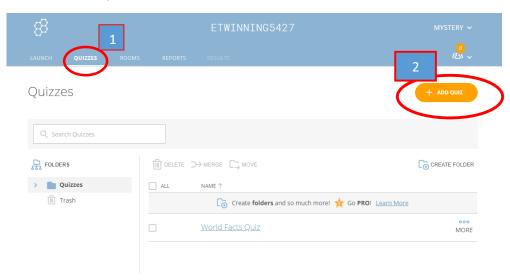

USERNAME mysterytwinning18@gmail.com

PW ?Mystery18

# HOW THE TEACHER PREPARES THE QUIZ https://b.socrative.com/login/teacher/

#### 1 First of all click on QUIZZES

## 2 CLICK ON add quiz



## 3 NAME your quiz and choose what questions you want to prepare



#### AN EXAMPLE: don't forget to choose the correct answer



#### SAVE your quiz

## click then on LAUNCH and then on QUIZ



#### **CLICK on your QUIZ TITLE**



# CLICK on NEXT AND THEN CHOOSE YOUR SETTINGS. As they'll work autonomously, I suggest



Then START

# **HOW STUDENTS JOIN THE QUIZZ**

https://b.socrative.com/login/student/

STUDENTS CAN JOIN ONLY IF THE TEACHER HAS LAUNCHED THE QUIZ



## **THEY JOIN AND PLAY!!**

Don't forget to download your test report

PLEASE MIND THAT THEY USE THEIR REAL NAMES