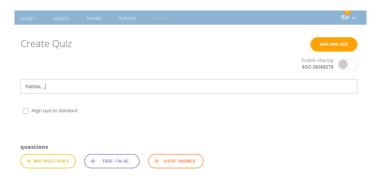

USERNAME mysterytwinning18@gmail.com

PW ?Mystery18

# HOW THE TEACHER PREPARES THE QUIZ https://b.socrative.com/login/teacher/

#### 1 First of all click on QUIZZES

## 2 CLICK ON add quiz



## 3 NAME your quiz and choose what questions you want to prepare



#### AN EXAMPLE: don't forget to choose the correct answer



#### SAVE your quiz

## click then on LAUNCH and then on QUIZ



#### **CLICK on your QUIZ TITLE**



# CLICK on NEXT AND THEN CHOOSE YOUR SETTINGS. As they'll work autonomously, I suggest



Then START

# **HOW STUDENTS JOIN THE QUIZZ**

https://b.socrative.com/login/student/

STUDENTS CAN JOIN ONLY IF THE TEACHER HAS LAUNCHED THE QUIZ



## **THEY JOIN AND PLAY!!**

Don't forget to download your test report

PLEASE MIND THAT THEY USE THEIR REAL NAMES