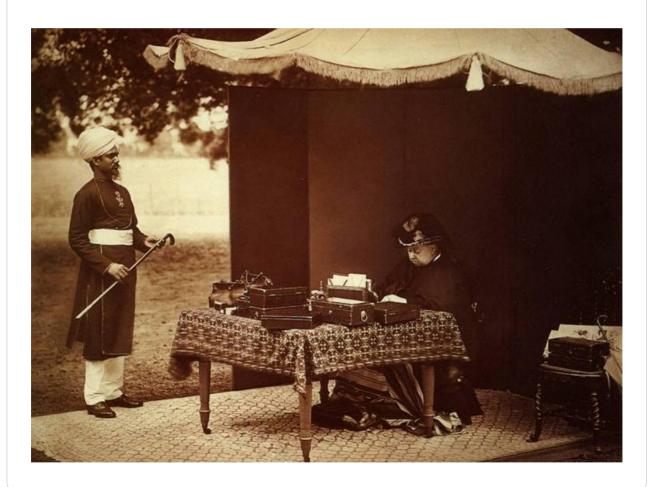

In which African Country did Gandhi begin his job and work in civil rights? \*

Egypt

Kenya

Somalia

Tunisia

South Africa

Queen ..... in India

| Who was the Queen in the UK in this historical period? *        |
|-----------------------------------------------------------------|
| Queen Elisabeth I                                               |
| Queen Anne                                                      |
| Queen Elisabeth II                                              |
| Queen Victoria                                                  |
| Queen Sofia                                                     |
|                                                                 |
| Gandhi fought for the independence of India from what Empire? * |
| French Empire                                                   |
| Russian Empire                                                  |
| British Empire                                                  |
| Persian Empire                                                  |
| Chinese Empire                                                  |
|                                                                 |
| What type of protests did Gandhi organize? *                    |
| Violent protest                                                 |
| O Destructive protest                                           |
| Armed attacks                                                   |
| Non-violent protest                                             |
| All of the above                                                |
|                                                                 |