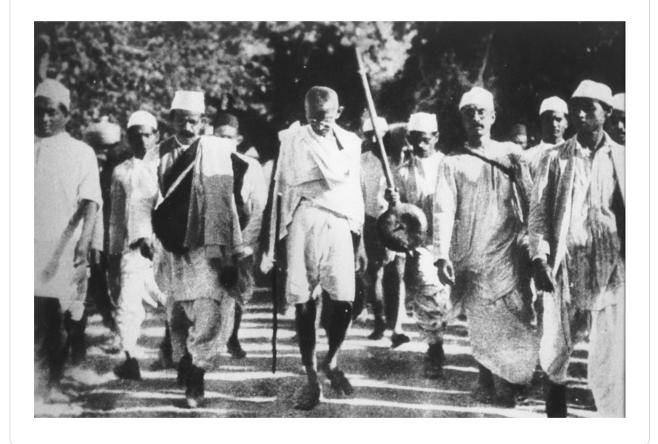

## The March

| Why did Gandhi march three hundred kilometres to the sea? * |
|-------------------------------------------------------------|
| oto organize bombing of government buildings                |
| o to fight against the government                           |
| O to swim                                                   |
| to protest the Salt tax                                     |
| o to protest against the British Navy                       |
|                                                             |
|                                                             |