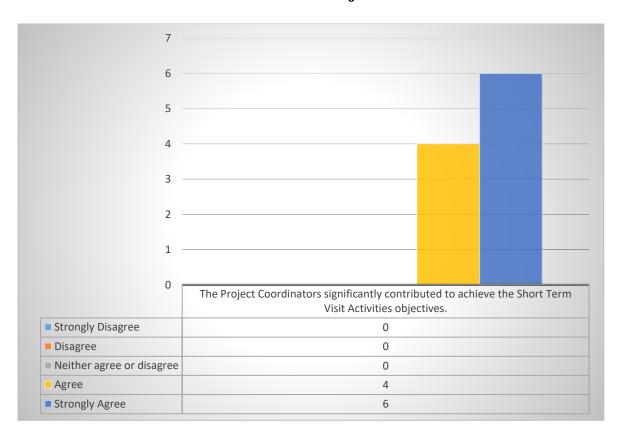

# The Project Coordinators significantly contributed to achieve the Short Term Visit Activities objectives.

Most of the questioned teachers were strongly agree with the fact that the Project Coordinators significantly contributed to achieve the Short Term Visit Activities objectives.