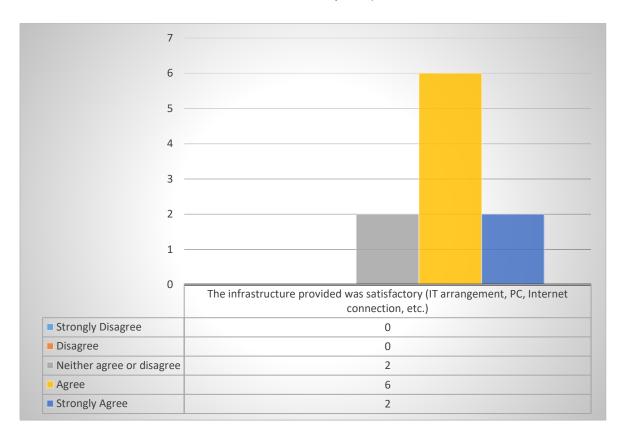

## The infrastructure provided was satisfactory (IT arrangement, PC, Internet connection, etc.)

Most of the questioned teachers were agree with the fact that the infrastructure provided was satisfactory (IT arrangement, PC, Internet connection, etc.)