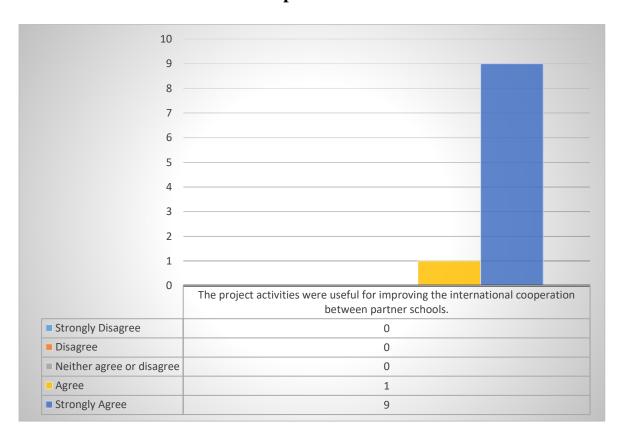

## The project activities were useful for improving the international cooperation between partner schools.

Most of the questioned teachers were strongly agree with the fact that the project activities were useful for improving the international cooperation between partner schools.