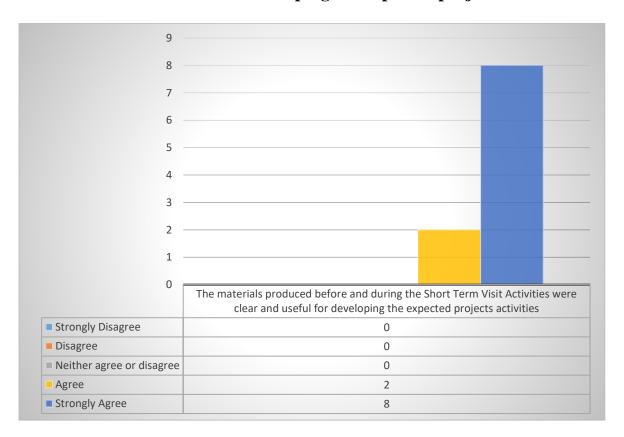

## The materials produced before and during the Short Term Visit Activities were clear and useful for developing the expected projects activities.

Most of the questioned teachers were strongly agree with the fact that the materials produced before and during the Short Term Visit Activities were clear and useful for developing the expected projects activities.