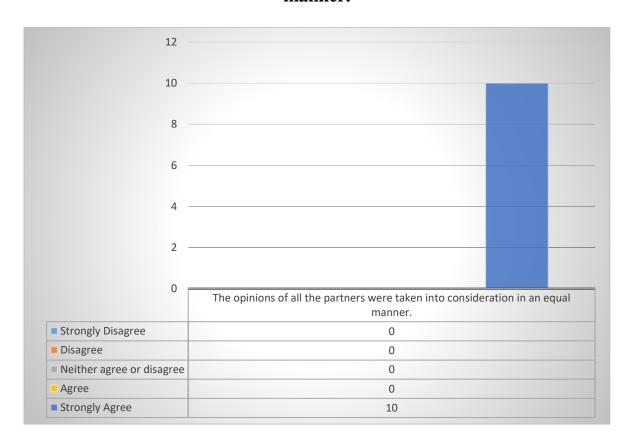

### The opinions of all the partners were taken into consideration in an equal manner.

All the questioned teachers were strongly agree with the fact that the opinions of all the partners were taken into consideration in an equal manner.