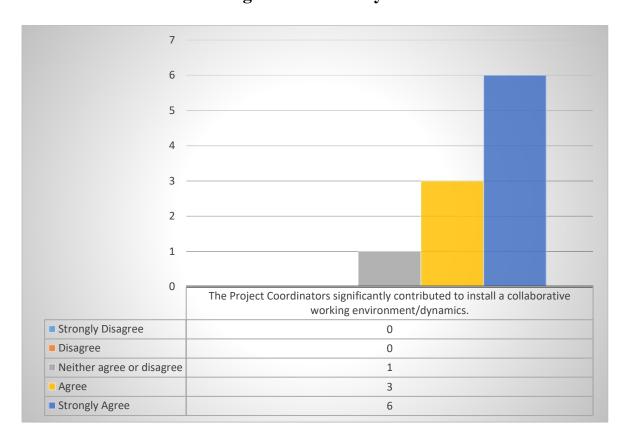

# The Project Coordinators significantly contributed to install a collaborative working environment/dynamics.

Most of the questioned teachers were strongly agree with the fact that the Project Coordinators significantly contributed to install a collaborative working environment/dynamics.