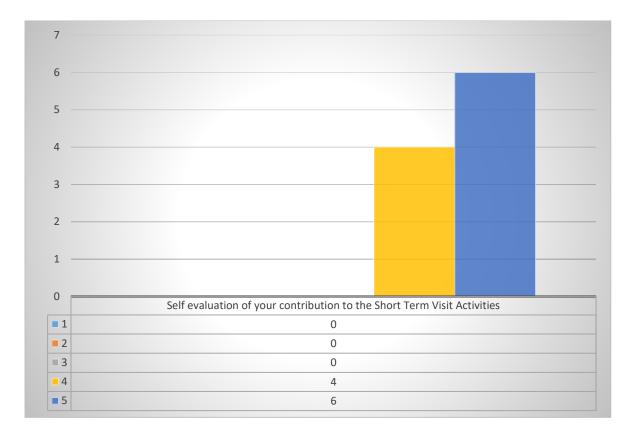

### Self evaluation of your contribution to the Short Term Visit Activities.

Most of the questioned teachers gave the maximum score for Self evaluation of their contribution to the Short Term Visit Activities.