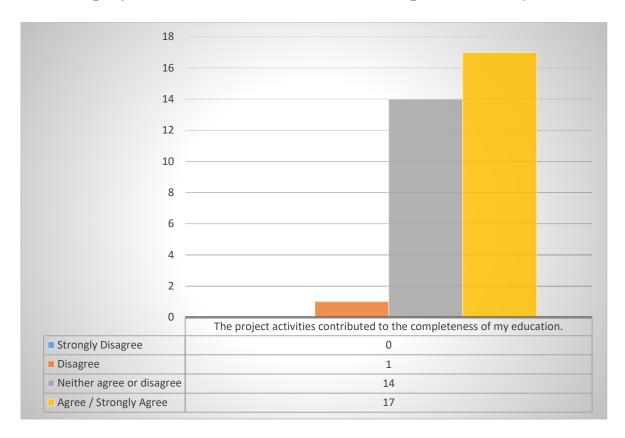

## 5. The project activities contributed to the completeness of my education.

Most of the questioned students were agree / strongly agree with the fact that the project activities contributed to the completeness of their education.