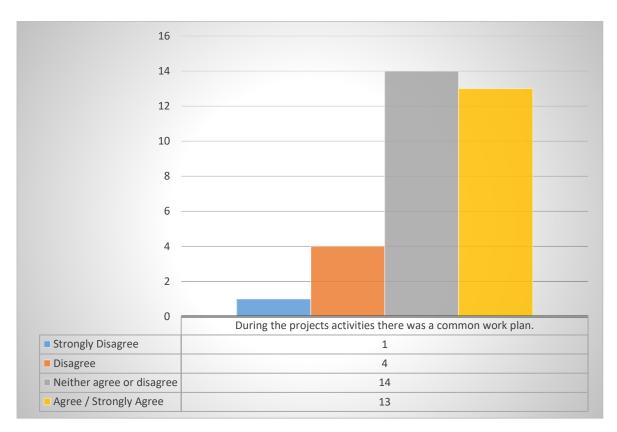

## 1. During the projects activities there was a common work plan.

Most of the questioned students were neither agree or disagree and agree / strongly agree with the fact that during the projects activities there was a common work plan.