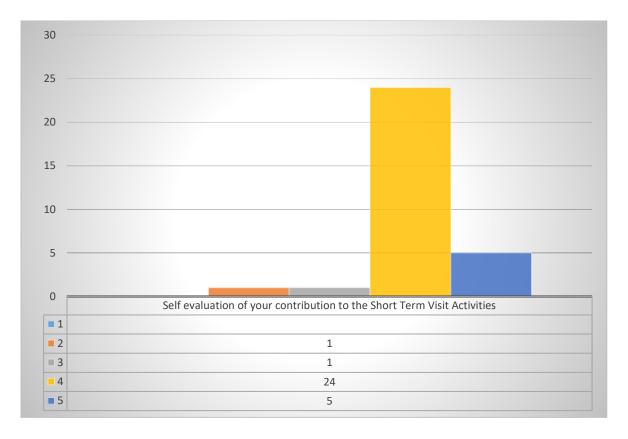

# 10.Self evaluation of your contribution to the Short Term Visit Activities.

Most of the questioned students gave note 4 of 5 and the maximum score for Self evaluation of their contribution to the Short Term Visit Activities.