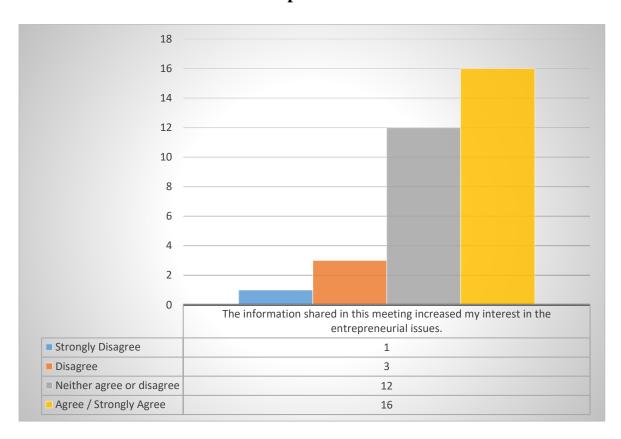

# 3. The information shared in this meeting increased my interest in the entrepreneurial issues.

Most of the questioned students were agree / strongly agree with the fact that the information shared in this meeting increased their interest in the entrepreneurial issues.