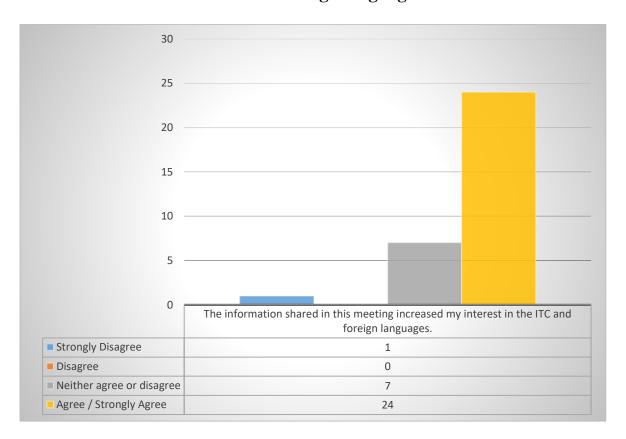

# 4. The information shared in this meeting increased my interest in the ITC and foreign languages.

Most of the questioned students were agree / strongly agree with the fact that the information shared in this meeting increased their interest in the ITC and foreign languages.