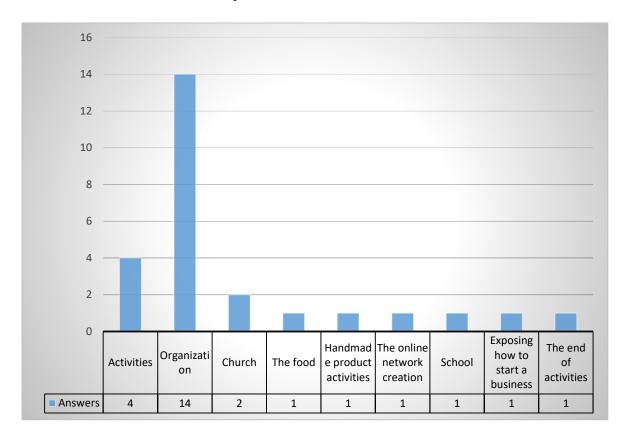

# 13. What did you like least about the activities?

Most of the students liked less the organization and some activities.