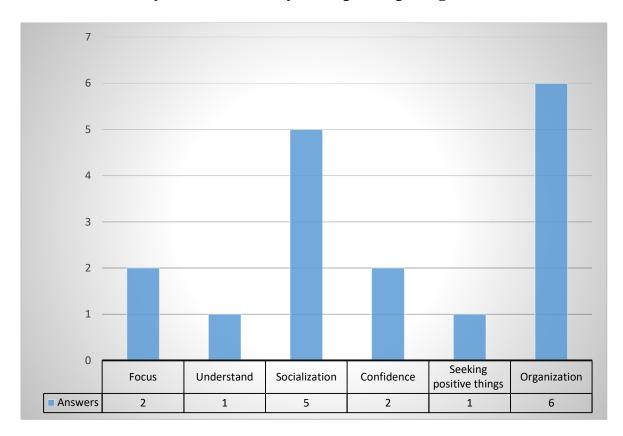

# 11. What will you do differently after participating in the activities?

Most of the students would try to socialize more and would change the organization of activities.

B-dul Muncii nr. 199-201, 400641, Cluj-Napoca Tel: 0264 415119 Tel/Fax: 0264 415117