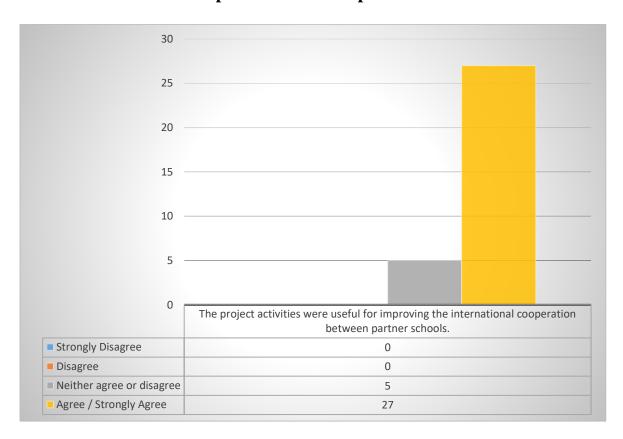

# 6. The project activities were useful for improving the international cooperation between partner schools.

Most of the questioned students were agree and strongly agree with the fact that the project activities were useful for improving the international cooperation between partner schools.