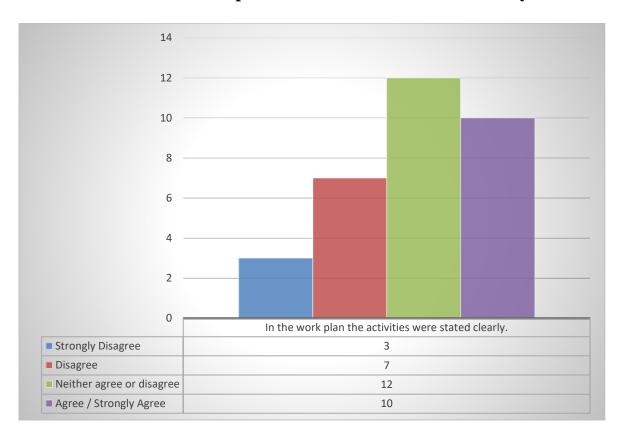

## 2. In the work plan the activities were stated clearly.

Most of the questioned students were neither agree or disagree and agree / strongly agree with the fact that in the work plan the activities were stated clearly.