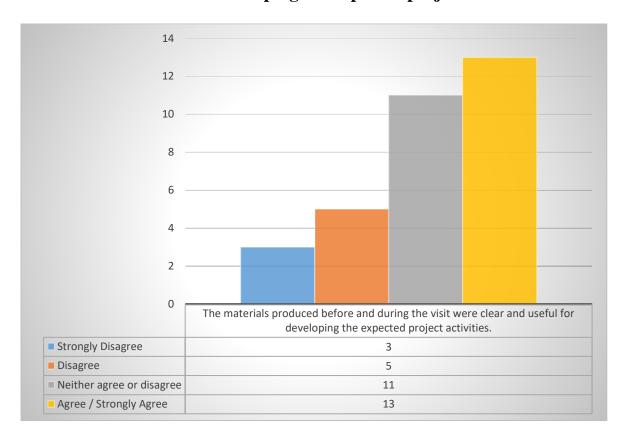

# 7. The materials produced before and during the visit were clear and useful for developing the expected project activities.

Most of the questioned students were agree and strongly agree with the fact that the materials produced before and during the visit were clear and useful for developing the expected project activities.