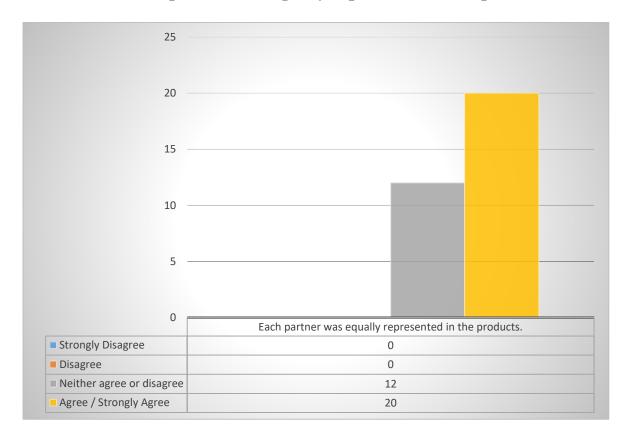

## 8. Each partner was equally represented in the products.

Most of the questioned students were agree / strongly agree with the fact that each partner was equally represented in the products.

B-dul Muncii nr. 199-201, 400641, Cluj-Napoca Tel: 0264 415119 Tel/Fax: 0264 415117