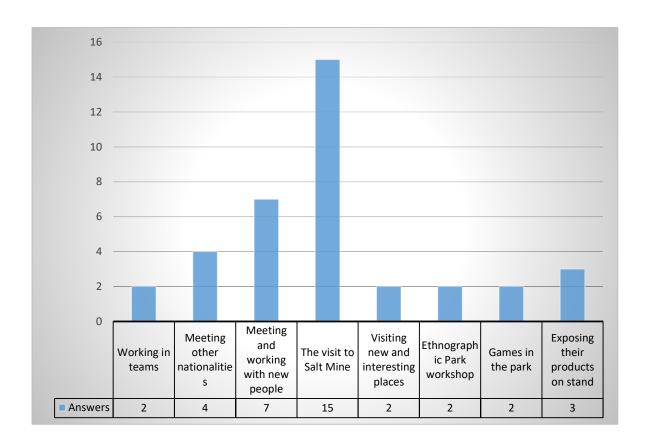

## 12. What did you like best about the activities?

Most students enjoyed the visit to Salt Mine from Turda and of course many were glad that they had the opportunity to meet new people, work with them and become friends.