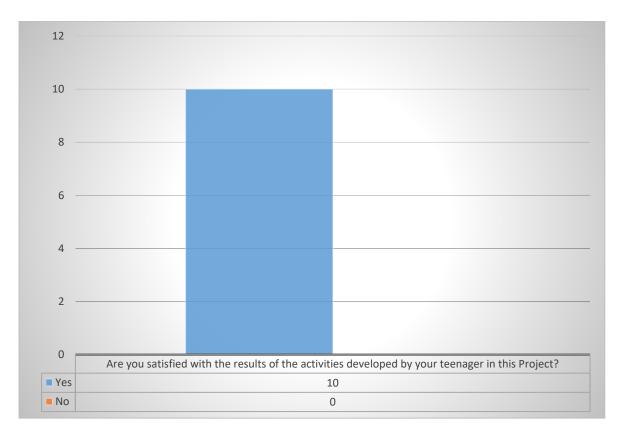

# 2. Are you satisfied with the results of the activities developed by your teenager in this Project?

All of the questioned parents are satisfied with the results of the activities developed by their teenagers in the Project.