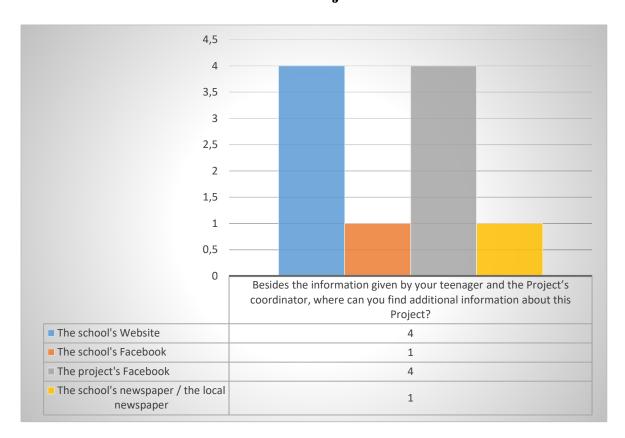

### 8. Besides the information given by your teenager and the Project's coordinator, where can you find additional information about this

Most of the questioned parents consider that besides the information given by their teenagers and the Project's coordinators, they could find additional informations about the project on the school's website and on the project's Facebook.

**Project?** 