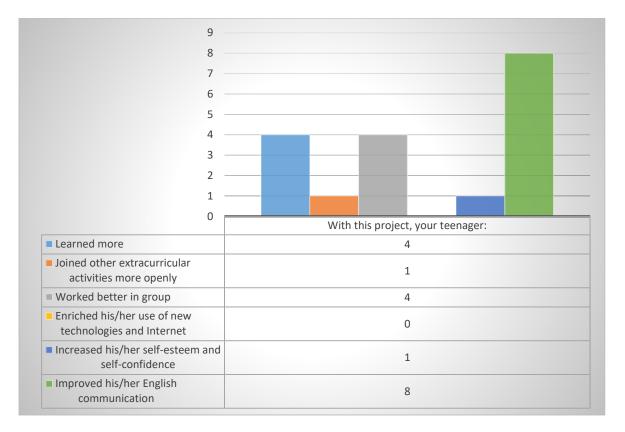

#### 4. With this project, your teenager:

Most of the questioned parents consider that through the project their teenagers improved their English communication, learned more and worked better in group..