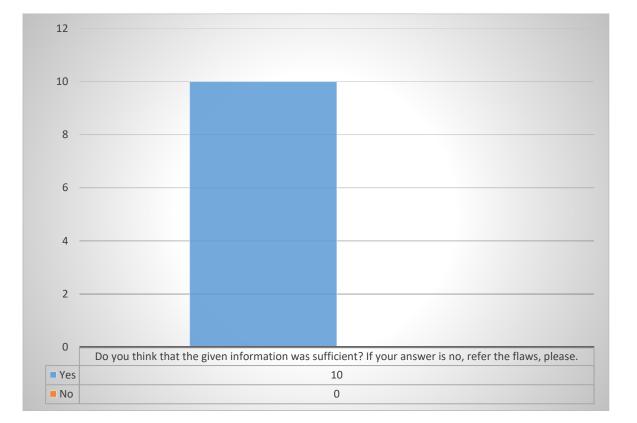

## **10.Do** you think that the given information was sufficient? If your answer is no, refer the flaws, please.

All the questioned parents consider that the given informations about the project and his activities were sufficient.