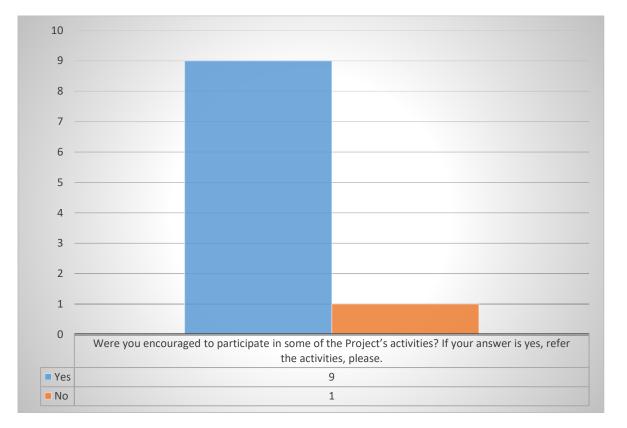

### 9. Were you encouraged to participate in some of the Project's activities? If your answer is yes, refer the activities, please.

Most of the questioned parents were encouraged to participate in some of the project's activities.