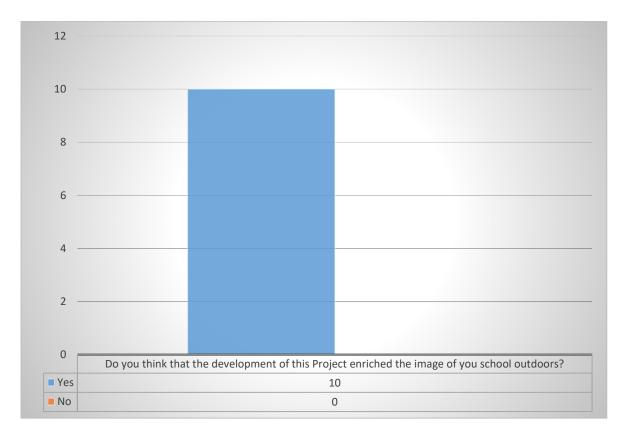

# 5. Do you think that the development of this Project enriched the image of you school outdoors?

All of the questioned parents consider that the development of this project enriched the image of you school outdoors.