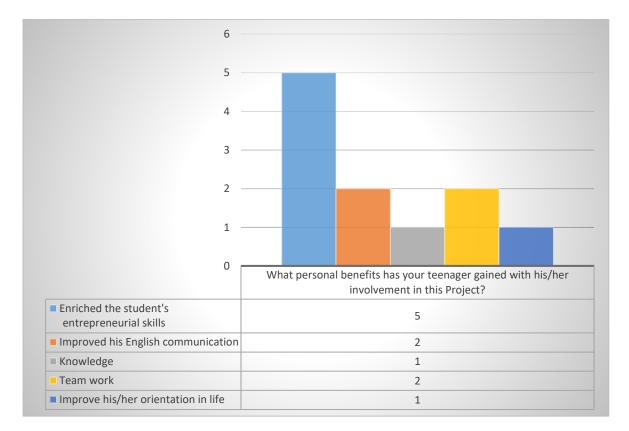

# 6. What personal benefits has your teenager gained with his/her involvement in this Project?

The questioned parents consider that the main benefits that their teenagers have gained by involvement in project are: enrichment of the student's entrepreneurial skills, improving their English communication and learning the team work.