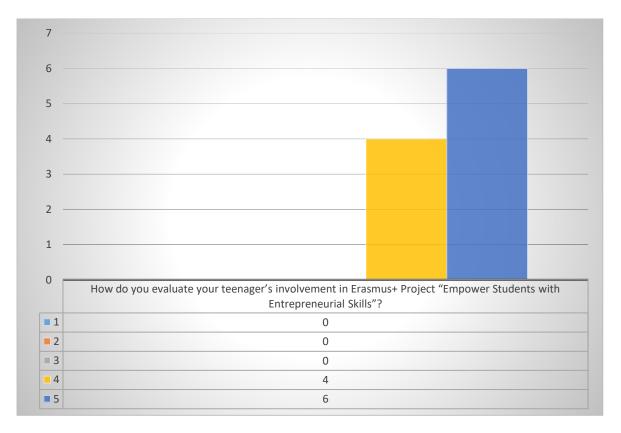

### 1. How do you evaluate your teenager's involvement in Erasmus+ Project "Empower Students with Entrepreneurial Skills"?

Most of the questioned parents evaluate with 4 and 5 points their teenager's involvement in Project.