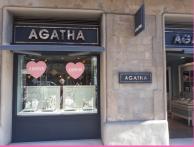

The window display shows jewellery for Valentine's Day, the decoration as we see in the image has two hearts

This window display is composed by a word split in half that says LOVE and with a red tone being like that of Sant Valentin and accompanied with jewelry and bags accessories