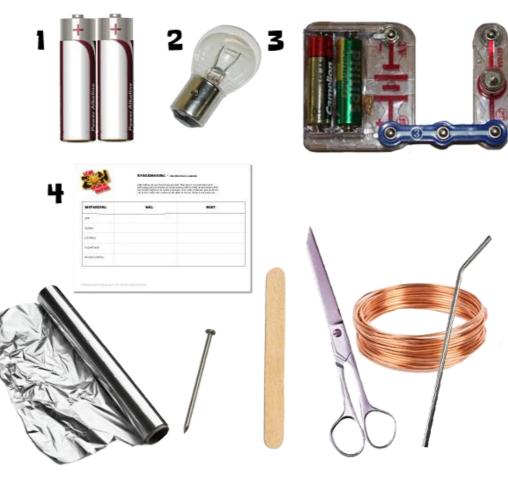

## In English: what you need!

1; Batteries 2: Lamp 3: switch 4: work sheet 5: different materials, can be a lot such as: aluminium foile, neadle, rope, straw, ice stick etc.

## NODIG:

- 1 batterijen
- 2 lampje
- 3 schakelstuk
- 4 werkblad
- 5 attributen:

Aluminiumfolie Viltstift Spijker IJsstokje Koperdraad Schaar Rietje

5

**In English:** built an electric circuit, watch the picter and the numbers.