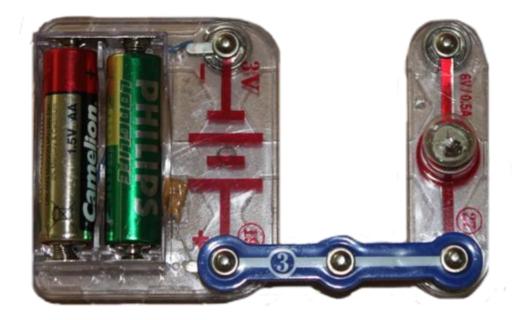

## NODIG:

- 1 batterijen
- 2 lampje
- 3 schakelstuk
- 4 werkblad
- 5 attributen:

Aluminiumfolie Viltstift Spijker IJsstokje Koperdraad Schaar Rietje

5

**In English:** built an electric circuit, watch the picter and the numbers.

**BOUW** de stroomkring na van de afbeelding. Kijk goed naar de nummers die op de verschillende onderdelen staan.

In English: the circuit is still open. So the power cannot flow round.

**DE STROOMKRING** is nu nog niet dicht. Daarom kan er geen stroom 'rondstromen' en brandt het lampje niet. Maak de stroomkring dicht met de verschillende materialen.