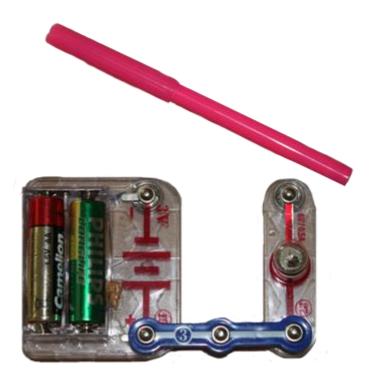

**BOUW** de stroomkring na van de afbeelding. Kijk goed naar de nummers die op de verschillende onderdelen staan.

In English: the circuit is still open. So the power cannot flow round.

**DE STROOMKRING** is nu nog niet dicht. Daarom kan er geen stroom 'rondstromen' en brandt het lampje niet. Maak de stroomkring dicht met de verschillende materialen.

**MET WELKE ATTRIBUTEN** kun je de stroomkring dichtmaken en met welke niet? Bespreek dit met de klas. Hoe komt dit?

**ELECTRICITEIT** kan alleen door voorwerpen van metaal. Het lampje brandt dus wel als je een spijker of schaar aan de stroomkring toevoegt. Metaal heet een geleider. Het rietje en de viltstift zijn van plastic en dus doet het lampje het niet. Ook hout geleidt geen electriciteit.