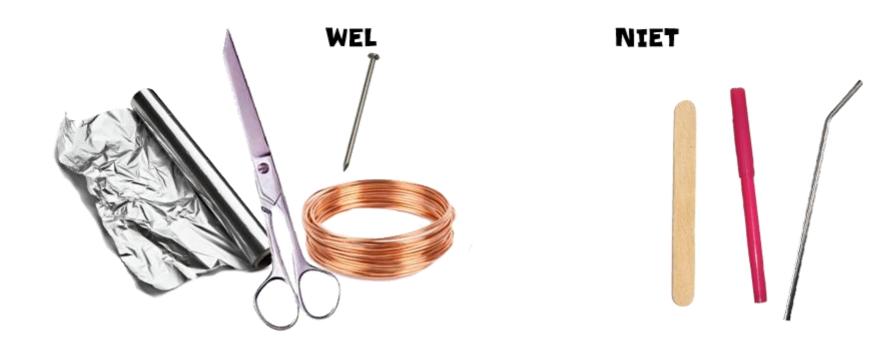

**MET WELKE ATTRIBUTEN** kun je de stroomkring dichtmaken en met welke niet? Bespreek dit met de klas. Hoe komt dit?

**ELECTRICITEIT** kan alleen door voorwerpen van metaal. Het lampje brandt dus wel als je een spijker of schaar aan de stroomkring toevoegt. Metaal heet een geleider. Het rietje en de viltstift zijn van plastic en dus doet het lampje het niet. Ook hout geleidt geen electriciteit.