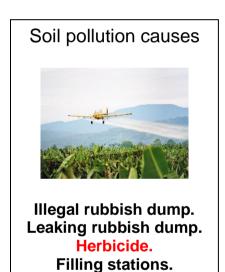

# Soil pollution causes

# Soil pollution causes

Illegal rubbish dump. Leaking rubbish dump. Herbicide. Filling stations.

Soil pollution causes

Illegal rubbish dump. Leaking rubbish dump. Herbicide. Filling stations.