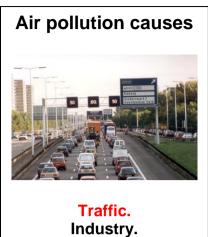

#### Air pollution causes

Traffic. Industry. Volcano's. Manure of cattle.

Traffic. Industry. Volcano's. Manure of cattle.