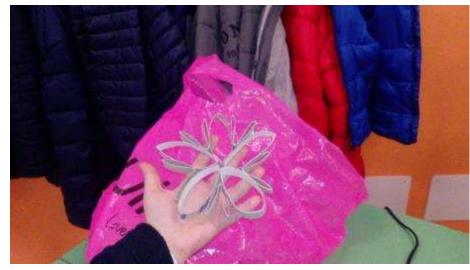

inota





Conta de imballagges Contone per bevande

Costa da pocchi corta desta

Conte speciali

Corteigiena

Corta da formo

corta porati Plante Hogacka

#### HOW DOES THE PAPER IS PRODUCED?



#### How does the paper is produced?

The most used material for making paper is wood pulp or cellulose coming from a soft wood such as fir or poplar.

You can also use other fibers such as cotton, linen, hemp and recycled paper.

The card creation process involves 5 stages:

Fiber preparation: pulping.

Whitening

Sheet formation and pressing.

Surface treatments

Drying







At work to realize a billboard on the importance of recycling





We are ready to supply the waste paper in the appropriate containers

















### LAVORETTI NATALIZI CON CARTA E CARTONE

RICICLATO