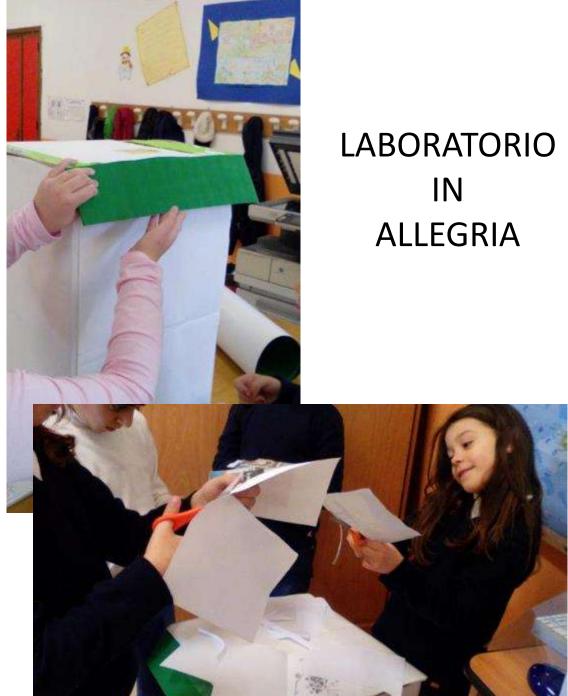

The card creation process involves 5 stages:

Fiber preparation: pulping.

Whitening

Sheet formation and pressing.

Surface treatments

Drying

At work to realize a billboard on the importance of recycling

We are ready to supply the waste paper in the appropriate containers