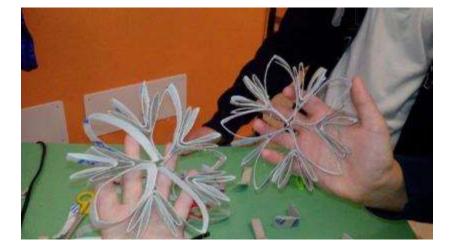

ota





Conta de imballagges Contone per bevande

Costa da pocchi corta desta

Conte speciali

Corteigiena

Corta da formo

corta porati Plante Hogacka

#### HOW DOES THE PAPER IS PRODUCED?



#### How does the paper is produced?

The most used material for making paper is wood pulp or cellulose coming from a soft wood such as fir or poplar.

You can also use other fibers such as cotton, linen, hemp and recycled paper.

The card creation process involves 5 stages:

Fiber preparation: pulping.

Whitening

Sheet formation and pressing.

Surface treatments

Drying







At work to realize a billboard on the importance of recycling





We are ready to supply the waste paper in the appropriate containers

















### LAVORETTI NATALIZI CON CARTA E CARTONE

RICICLATO