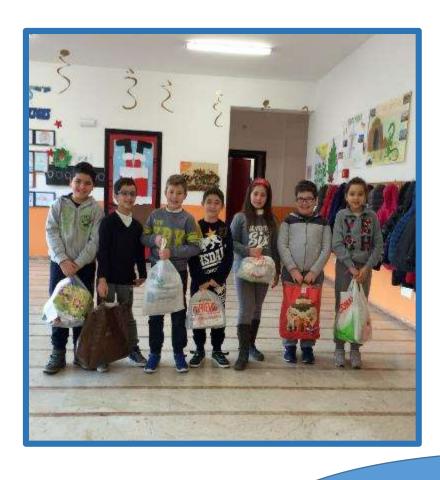

The card creation process involves 5 stages:

Fiber preparation: pulping.

Whitening

Sheet formation and pressing.

Surface treatments

Drying

At work to realize a billboard on the importance of recycling

We are ready to supply the waste paper in the appropriate containers