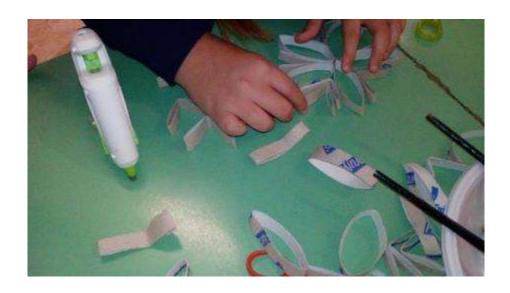

otinota





Conta de imballagges Contone per bevande

Costa da pocchi corta desta

Conte speciali

Corteigiena

Corta da formo

corta porati Plante Hogacka

#### HOW DOES THE PAPER IS PRODUCED?



#### How does the paper is produced?

The most used material for making paper is wood pulp or cellulose coming from a soft wood such as fir or poplar.

You can also use other fibers such as cotton, linen, hemp and recycled paper.

The card creation process involves 5 stages:

Fiber preparation: pulping.

Whitening

Sheet formation and pressing.

Surface treatments

Drying







At work to realize a billboard on the importance of recycling





We are ready to supply the waste paper in the appropriate containers

















### LAVORETTI NATALIZI CON CARTA E CARTONE

RICICLATO