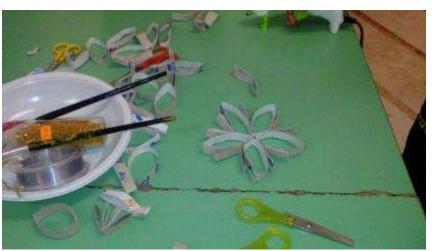

potinota





Conta de imballagges Contone per bevande

Costa da pocchi corta desta

Conte speciali

Corteigiena

Corta da formo

corta porati Plante Hogacka

#### HOW DOES THE PAPER IS PRODUCED?



#### How does the paper is produced?

The most used material for making paper is wood pulp or cellulose coming from a soft wood such as fir or poplar.

You can also use other fibers such as cotton, linen, hemp and recycled paper.

The card creation process involves 5 stages:

Fiber preparation: pulping.

Whitening

Sheet formation and pressing.

Surface treatments

Drying







At work to realize a billboard on the importance of recycling





We are ready to supply the waste paper in the appropriate containers

















### LAVORETTI NATALIZI CON CARTA E CARTONE

RICICLATO