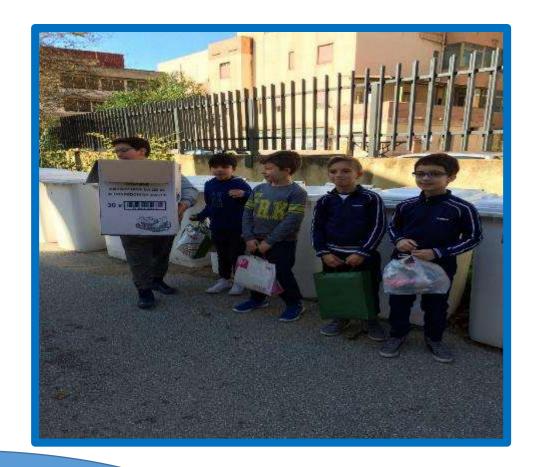

The card creation process involves 5 stages:

Fiber preparation: pulping.

Whitening

Sheet formation and pressing.

Surface treatments

Drying

At work to realize a billboard on the importance of recycling

We are ready to supply the waste paper in the appropriate containers