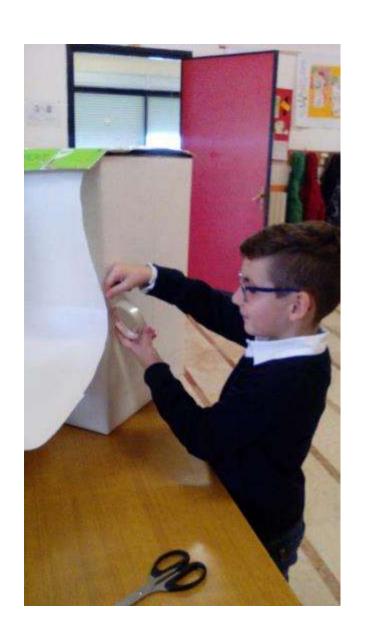

The card creation process involves 5 stages:

Fiber preparation: pulping.

Whitening

Sheet formation and pressing.

Surface treatments

Drying

At work to realize a billboard on the importance of recycling

We are ready to supply the waste paper in the appropriate containers