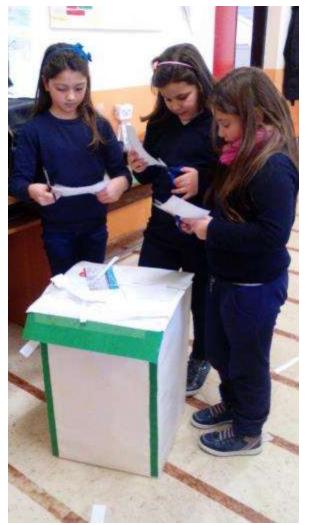

The card creation process involves 5 stages:

Fiber preparation: pulping.

Whitening

Sheet formation and pressing.

Surface treatments

Drying

At work to realize a billboard on the importance of recycling

We are ready to supply the waste paper in the appropriate containers