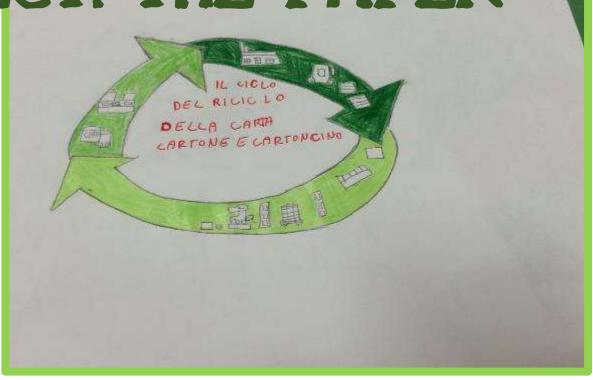

#### WHAT DOES RECYCLING MEANS?

Recycling means transforming waste into reusable materials.

It is an effective system to reduce the energy consumption of industries and to save on raw materials.