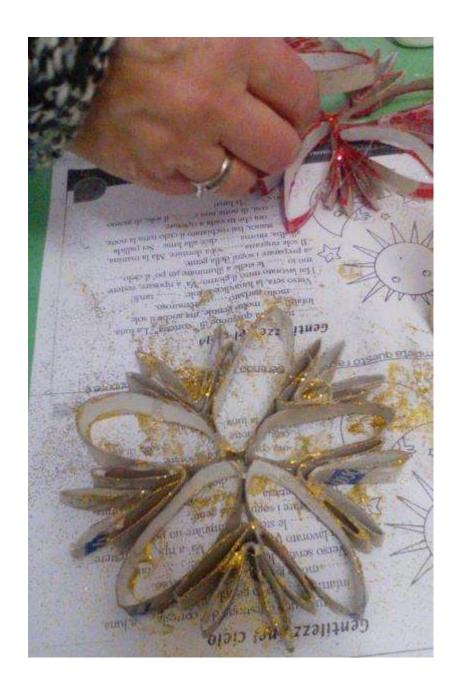

Conta de imballagges Contone per bevande

Costa da pocchi corta desta

Conte speciali

Corteigiena

Corta da formo

corta porati Plante Hogacka

#### HOW DOES THE PAPER IS PRODUCED?



#### How does the paper is produced?

The most used material for making paper is wood pulp or cellulose coming from a soft wood such as fir or poplar.

You can also use other fibers such as cotton, linen, hemp and recycled paper.

The card creation process involves 5 stages:

Fiber preparation: pulping.

Whitening

Sheet formation and pressing.

Surface treatments

Drying







At work to realize a billboard on the importance of recycling





We are ready to supply the waste paper in the appropriate containers

















### LAVORETTI NATALIZI CON CARTA E CARTONE

RICICLATO