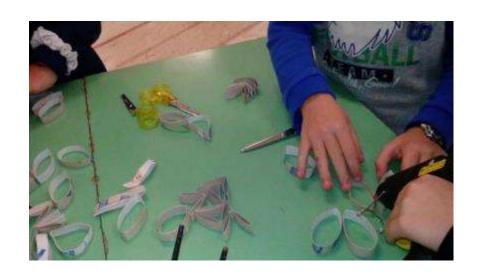

ta potinota





Conta de imballagges Contone per bevande

Costa da pocchi corta desta

Conte speciali

Corteigiena

Corta da formo

corta porati Plante Hogacka

#### HOW DOES THE PAPER IS PRODUCED?



#### How does the paper is produced?

The most used material for making paper is wood pulp or cellulose coming from a soft wood such as fir or poplar.

You can also use other fibers such as cotton, linen, hemp and recycled paper.

The card creation process involves 5 stages:

Fiber preparation: pulping.

Whitening

Sheet formation and pressing.

Surface treatments

Drying







At work to realize a billboard on the importance of recycling





We are ready to supply the waste paper in the appropriate containers

















### LAVORETTI NATALIZI CON CARTA E CARTONE

RICICLATO