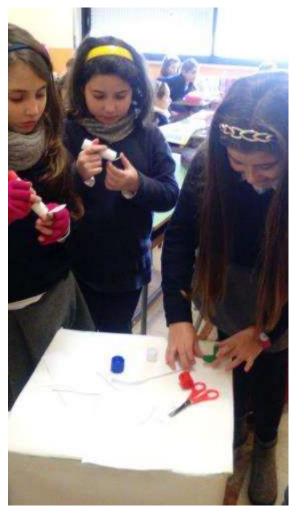

The card creation process involves 5 stages:

Fiber preparation: pulping.

Whitening

Sheet formation and pressing.

Surface treatments

Drying

At work to realize a billboard on the importance of recycling

We are ready to supply the waste paper in the appropriate containers