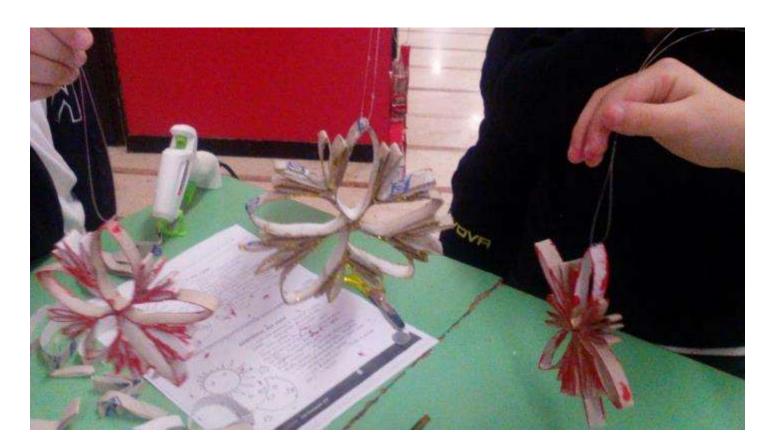

ta de imballagges Contone per bevande

Costa da pocchi corta desta

Conte speciali

Corteigiena

Corta da formo

corta porati Plante Hogacka

#### HOW DOES THE PAPER IS PRODUCED?



#### How does the paper is produced?

The most used material for making paper is wood pulp or cellulose coming from a soft wood such as fir or poplar.

You can also use other fibers such as cotton, linen, hemp and recycled paper.

The card creation process involves 5 stages:

Fiber preparation: pulping.

Whitening

Sheet formation and pressing.

Surface treatments

Drying







At work to realize a billboard on the importance of recycling





We are ready to supply the waste paper in the appropriate containers

















### LAVORETTI NATALIZI CON CARTA E CARTONE

RICICLATO