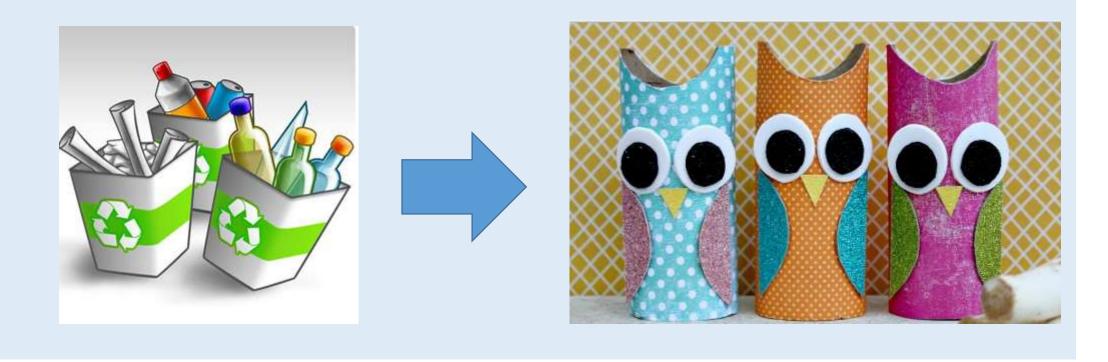

## ECO ACTIVE

## PROJECT: THE PAPER



#### WHAT DOES RECYCLING MEANS?

Recycling means transforming waste into reusable materials.

It is an effective system to reduce the energy consumption of industries and to save on raw materials.



## PAPER What is paper?

The paper is a thin layer of cellulose fibers woven from various additional substances such as glues, dyes and mineral substances.



Did you know that it takes from 2.0 to 2.5 tons of wood to produce 1 ton of paper?

#### Paper features:

resistant, wrapping paper; fragile, printing; filtering, tea bag; oiled or waxed, for food; soft, th tissues of paper; absorbent, for diapers.



# SERVE \_\_

da carta fa parte la parte della tua vita, ma tu lo sai che la carta ha una doppio vite, onci triple, qua drupla, quintlupa e di più: Infatti quosi tutti i tipi di conta somo riciclabili Significa che sel tu li sepori in cosa possono ritornore conta.



Carta grafica

Costa de giornale e stampore Cortoni per morsa

Scontrini

Costa potinota





Conta de imballagges Cont