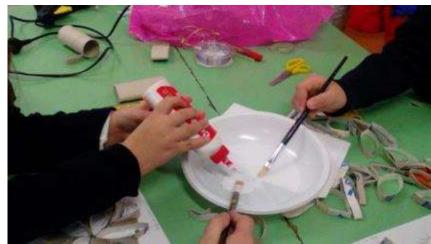

a





Conta de imballagges Contone per bevande

Costa da pocchi corta desta

Conte speciali

Corteigiena

Corta da formo

corta porati Plante Hogacka

#### HOW DOES THE PAPER IS PRODUCED?



#### How does the paper is produced?

The most used material for making paper is wood pulp or cellulose coming from a soft wood such as fir or poplar.

You can also use other fibers such as cotton, linen, hemp and recycled paper.

The card creation process involves 5 stages:

Fiber preparation: pulping.

Whitening

Sheet formation and pressing.

Surface treatments

Drying







At work to realize a billboard on the importance of recycling





We are ready to supply the waste paper in the appropriate containers

















### LAVORETTI NATALIZI CON CARTA E CARTONE

RICICLATO