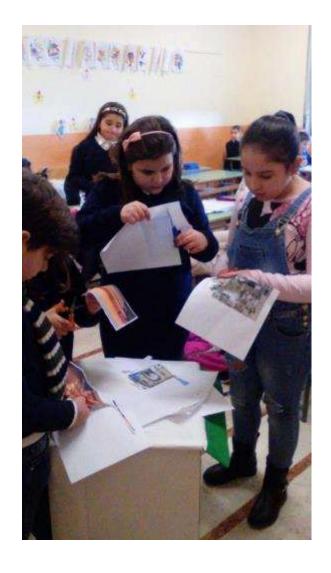

The card creation process involves 5 stages:

Fiber preparation: pulping.

Whitening

Sheet formation and pressing.

Surface treatments

Drying

At work to realize a billboard on the importance of recycling

We are ready to supply the waste paper in the appropriate containers