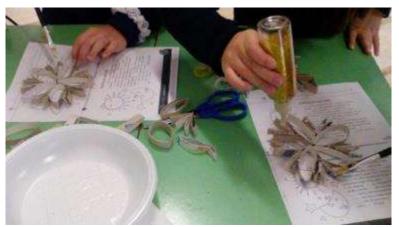

Conta de imballagges Contone per bevande

Costa da pocchi corta desta

Conte speciali

Corteigiena

Corta da formo

corta porati Plante Hogacka

#### HOW DOES THE PAPER IS PRODUCED?



#### How does the paper is produced?

The most used material for making paper is wood pulp or cellulose coming from a soft wood such as fir or poplar.

You can also use other fibers such as cotton, linen, hemp and recycled paper.

The card creation process involves 5 stages:

Fiber preparation: pulping.

Whitening

Sheet formation and pressing.

Surface treatments

Drying







At work to realize a billboard on the importance of recycling





We are ready to supply the waste paper in the appropriate containers

















### LAVORETTI NATALIZI CON CARTA E CARTONE

RICICLATO