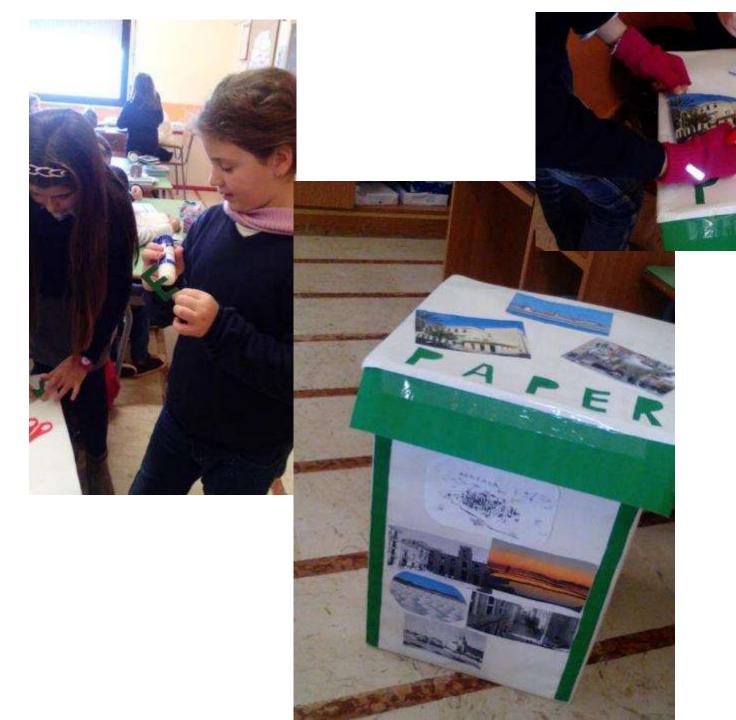

The card creation process involves 5 stages:

Fiber preparation: pulping.

Whitening

Sheet formation and pressing.

Surface treatments

Drying

At work to realize a billboard on the importance of recycling

We are ready to supply the waste paper in the appropriate containers