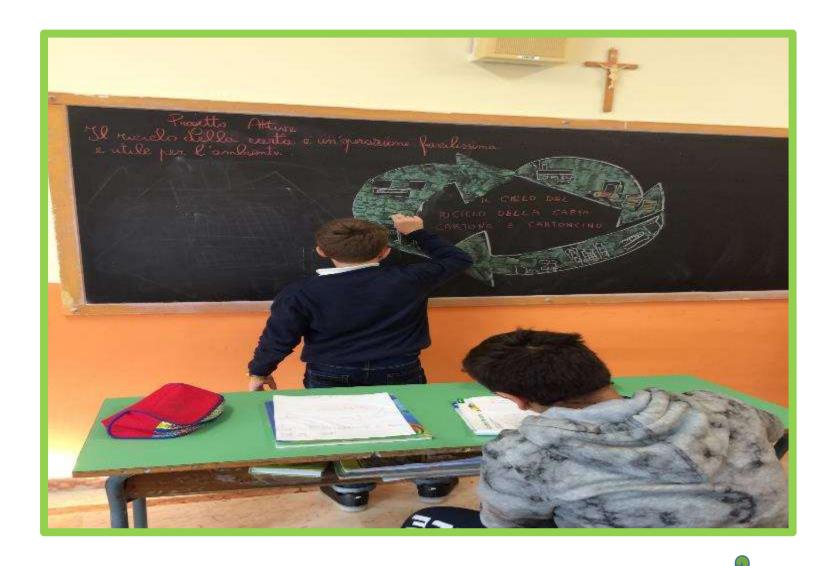

#### WHAT DOES RECYCLING MEANS?

Recycling means transforming waste into reusable materials.

It is an effective system to reduce the energy consumption of industries and to save on raw materials.

The card creation process involves 5 stages:

Fiber preparation: pulping.

Whitening

Sheet formation and pressing.

Surface treatments

Drying

At work to realize a billboard on the importance of recycling

We are ready to supply the waste paper in the appropriate containers