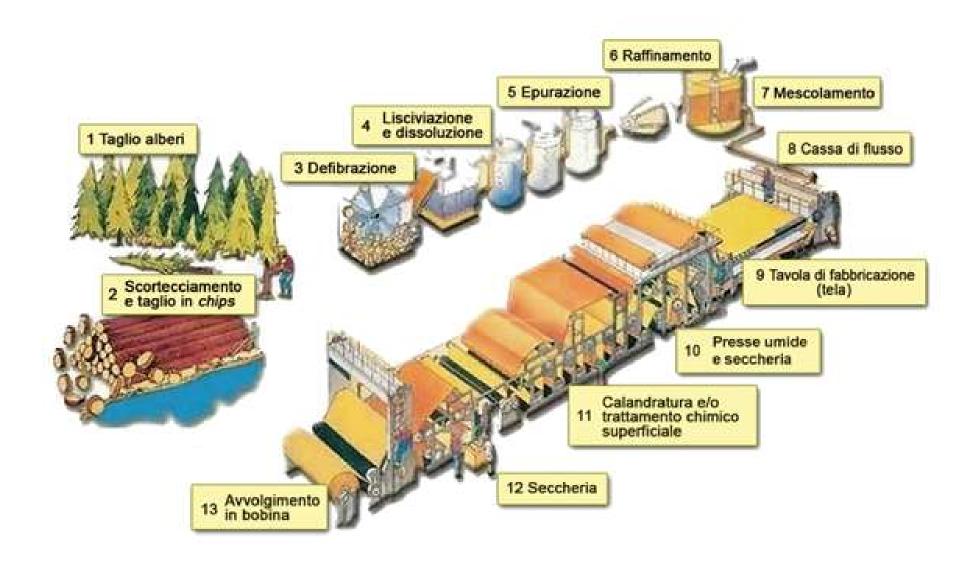

#### How does the paper is produced?

The most used material for making paper is wood pulp or cellulose coming from a soft wood such as fir or poplar.

You can also use other fibers such as cotton, linen, hemp and recycled paper.

The card creation process involves 5 stages:

Fiber preparation: pulping.

Whitening

Sheet formation and pressing.

Surface treatments

Drying

At work to realize a billboard on the importance of recycling

We are ready to supply the waste paper in the appropriate containers