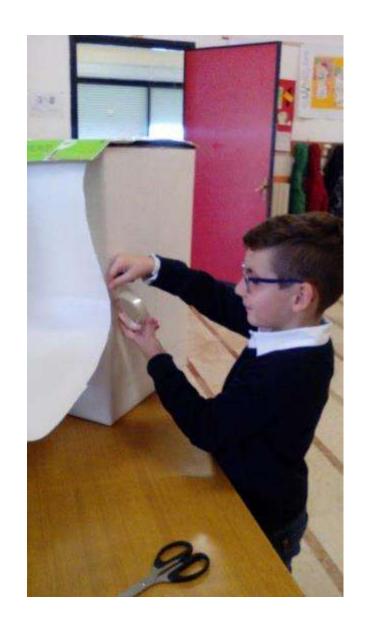

The card creation process involves 5 stages:

Fiber preparation: pulping.

Whitening

Sheet formation and pressing.

Surface treatments

Drying

At work to realize a billboard on the importance of recycling

We are ready to supply the waste paper in the appropriate containers