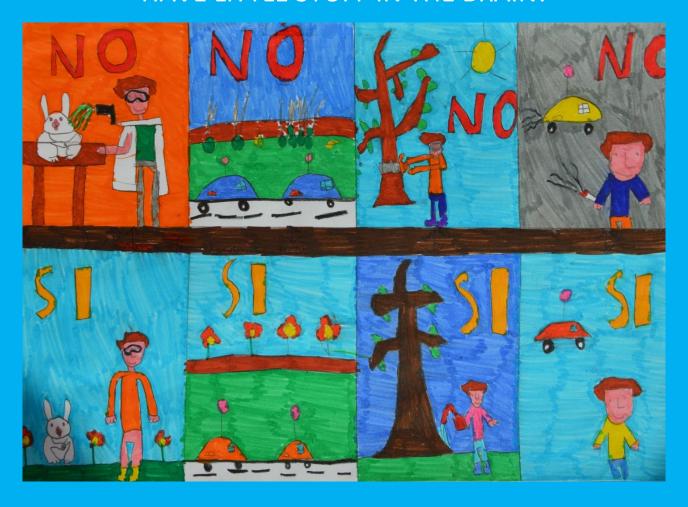

## ANIMALS ARE VERY INTELLIGENT BEASTS, WHILE MEN ARE SMALL ATTENTIVE TO CHANGES