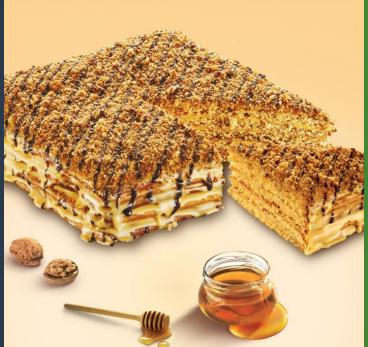

#### **Marlenka Company**

- spending exciting time in the company producing honey cakes and balls according to the old Armenian recipe
- about 45 km far from Písek