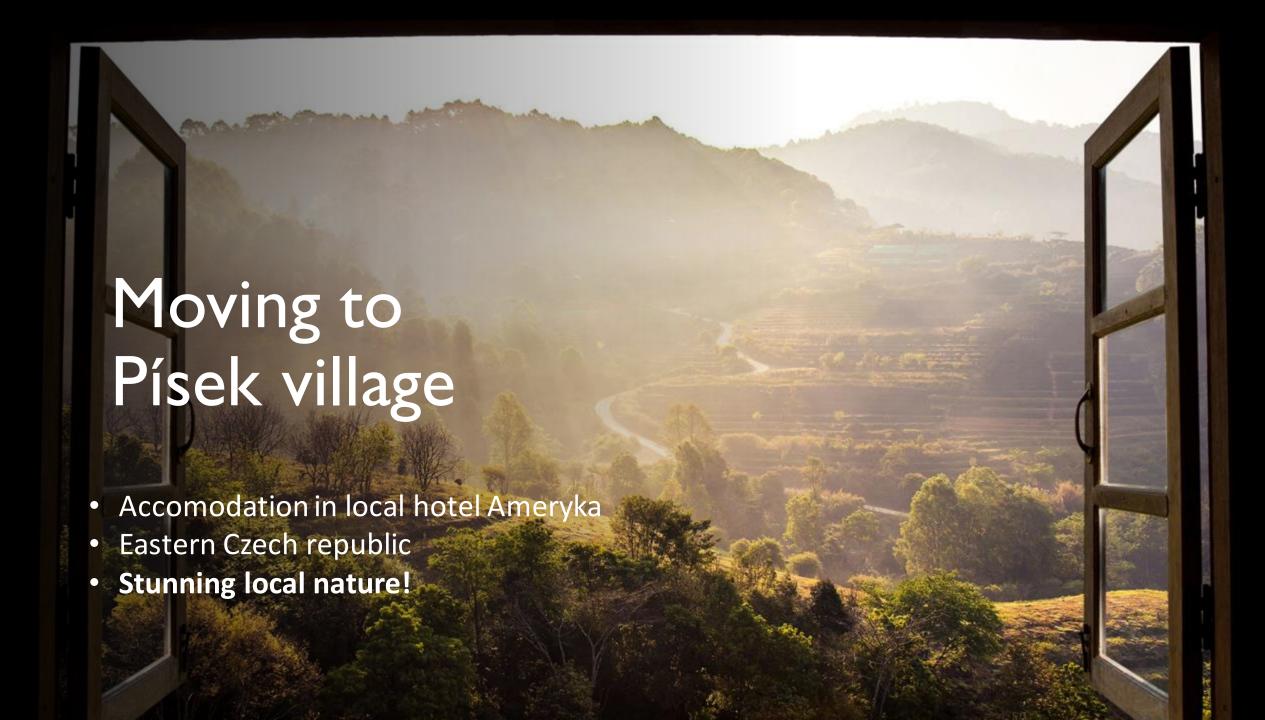

## Arrival of the other students

Students from Písek (small village in eastern part of the Czech Republic) and students from Slovakia will arrive on 25th April

This day you will experience these things: