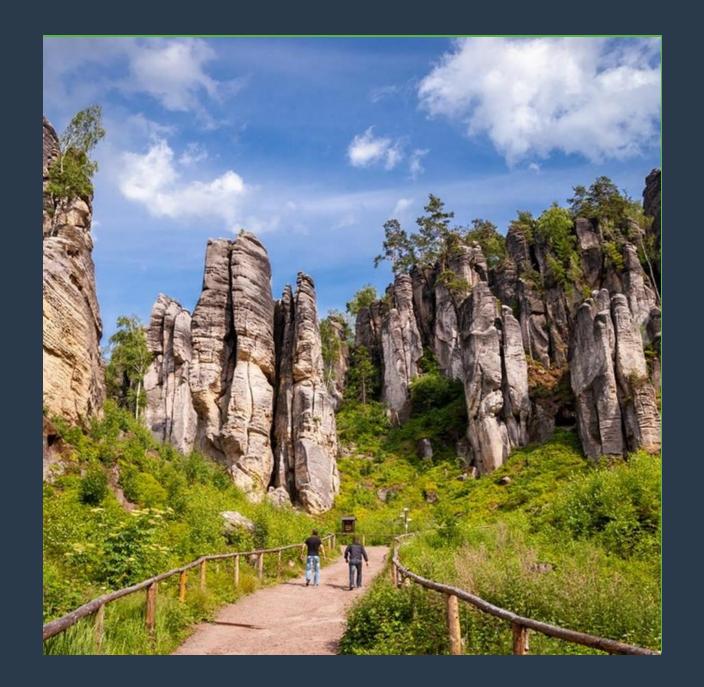

#### Rock town in Adršpach

- northern part of the Czech Republic
- 27th April
- Adršpašsko-Teplické mountains
- Sandstone mountains