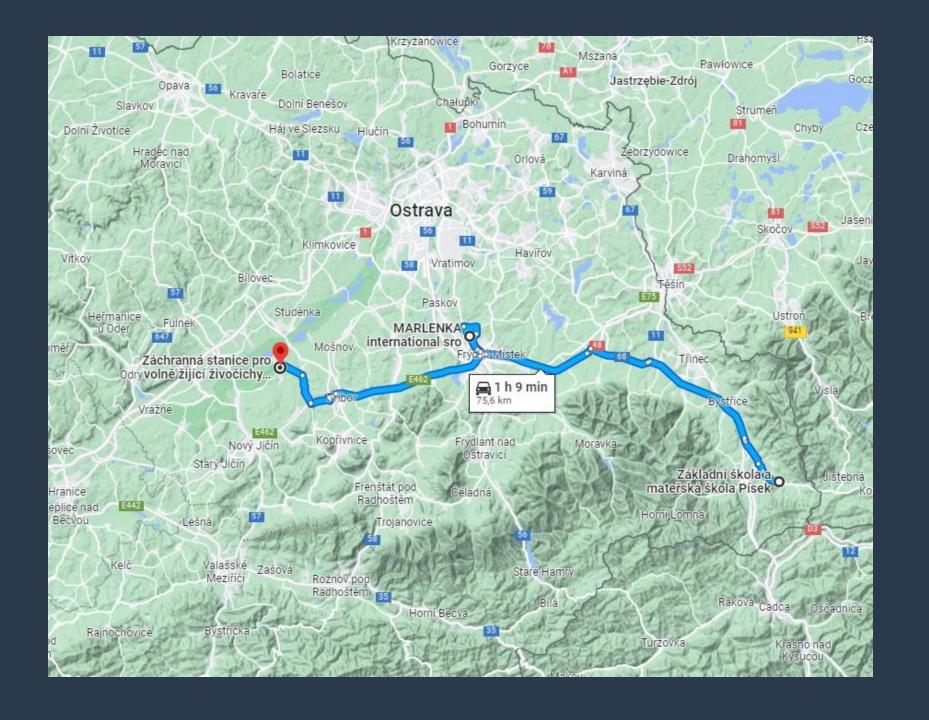

#### Markenka Company + Rescue Centre Bartošovice

• 28th April

#### **Marlenka Company**

- spending exciting time in the company producing honey cakes and balls according to the old Armenian recipe
- about 45 km far from Písek

#### **Rescue Centre Bartošovice**

- saving injured animals
- project The Return of the Golden Eagle in the Czech Republic
- educational centre