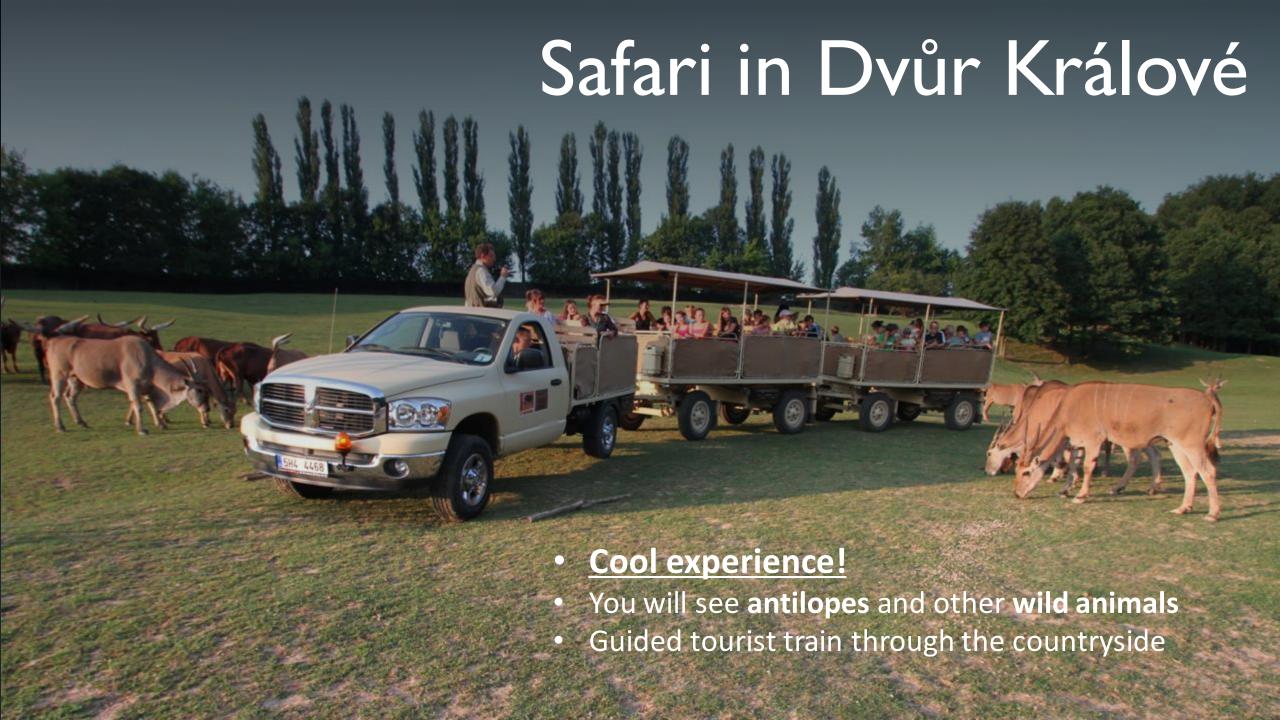

### Moving to Dvůr Králové - Safari park

- 26th April
- The Mysterious World of Insects