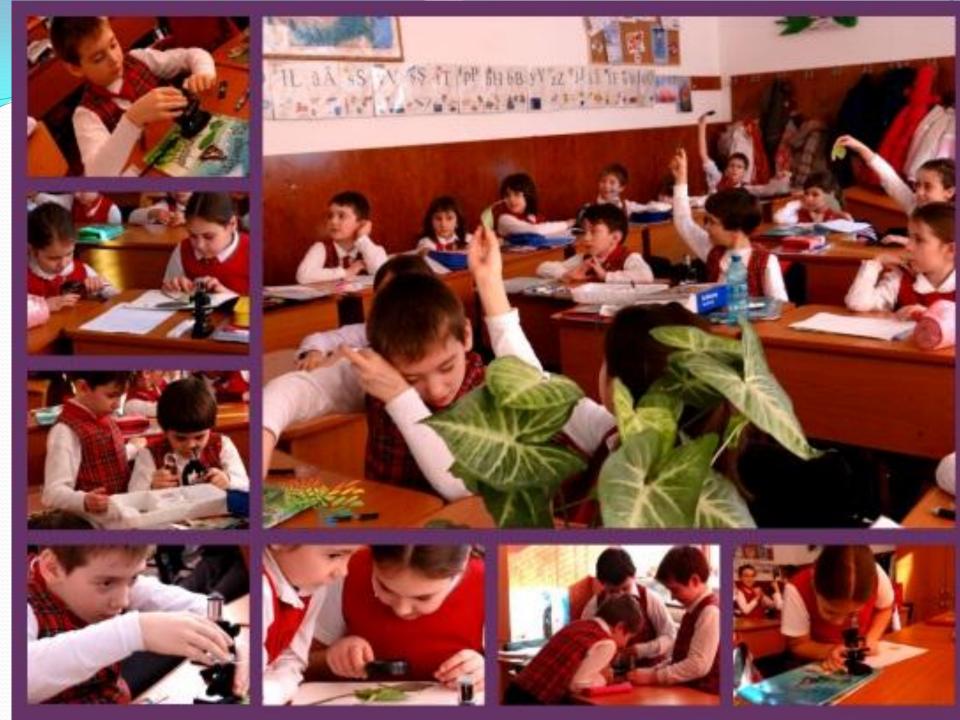

ronic Florin







## Classes: Elementary school: 24 classes

Secondary school: 19 classes



There are approximately 1200 students in the school.

There are 38 teachers (4 Romanian language, 1 Latin language, 4 maths, 3 physics, 2 history, 1 geography, 1 chimy, 2 biology, 4 English, 2 French, 6 sports, 1 technology, 2 religion, 1 music, 1 drawing, 3 informatics). All of them are amazing people that are good friends to the students. They learn us, first of all, how to be humans.





This school is number one of top 10 schools from our city. The students won a lot of contests and Olympics. Many of our teachers are known in the whole country. It's a school with a good reputation.

It has an Impact group that charity actions.







## The Physical Laboratory