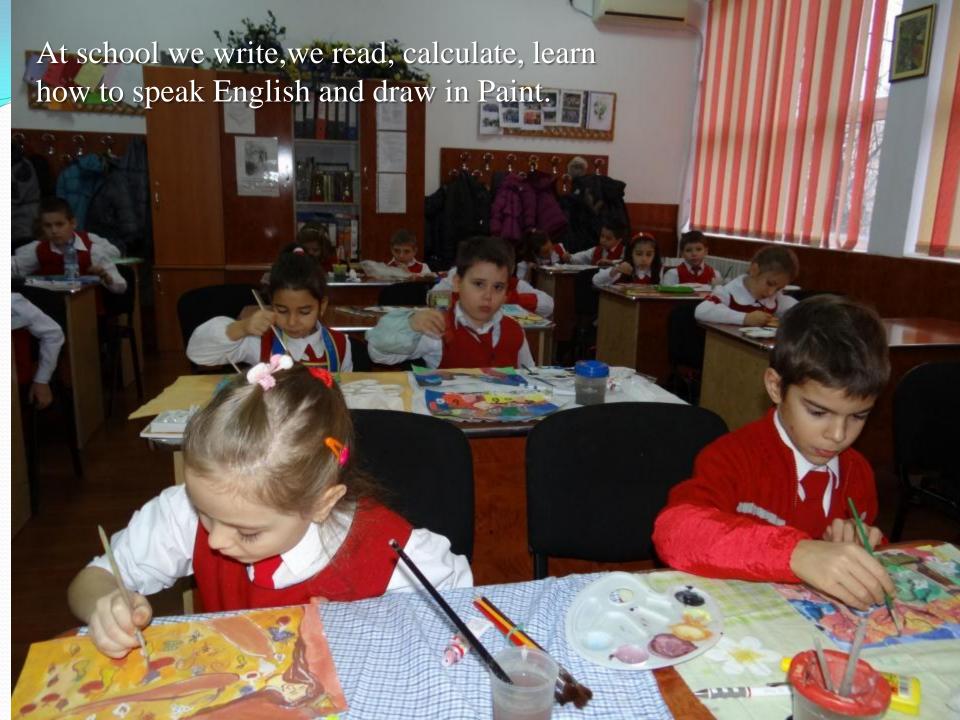

4 classes

Secondary school: 19 classes



There are approximately 1200 students in the school.

There are 38 teachers (4 Romanian language, 1 Latin language, 4 maths, 3 physics, 2 history, 1 geography, 1 chimy, 2 biology, 4 English, 2 French, 6 sports, 1 technology, 2 religion, 1 music, 1 drawing, 3 informatics). All of them are amazing people that are good friends to the students. They learn us, first of all, how to be humans.





This school is number one of top 10 schools from our city. The students won a lot of contests and Olympics. Many of our teachers are known in the whole country. It's a school with a good reputation.

It has an Impact group that charity actions.







## The Physical Laboratory