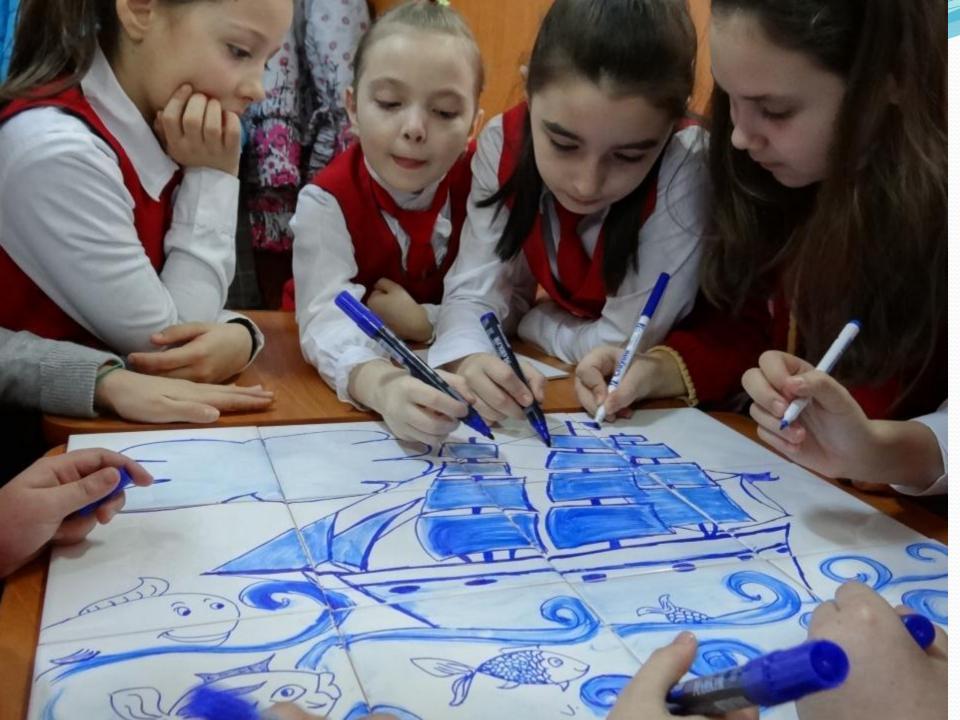

classes

Secondary school: 19 classes



There are approximately 1200 students in the school.

There are 38 teachers (4 Romanian language, 1 Latin language, 4 maths, 3 physics, 2 history, 1 geography, 1 chimy, 2 biology, 4 English, 2 French, 6 sports, 1 technology, 2 religion, 1 music, 1 drawing, 3 informatics). All of them are amazing people that are good friends to the students. They learn us, first of all, how to be humans.





This school is number one of top 10 schools from our city. The students won a lot of contests and Olympics. Many of our teachers are known in the whole country. It's a school with a good reputation.

It has an Impact group that charity actions.







## The Physical Laboratory