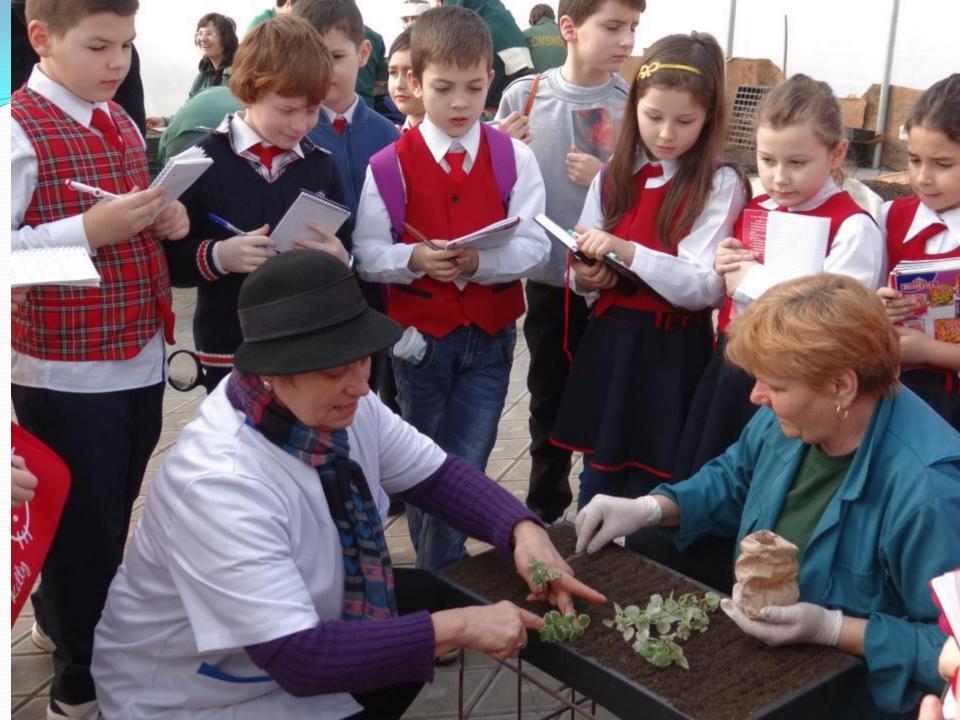

orin







## Classes: Elementary school: 24 classes

Secondary school: 19 classes



There are approximately 1200 students in the school.

There are 38 teachers (4 Romanian language, 1 Latin language, 4 maths, 3 physics, 2 history, 1 geography, 1 chimy, 2 biology, 4 English, 2 French, 6 sports, 1 technology, 2 religion, 1 music, 1 drawing, 3 informatics). All of them are amazing people that are good friends to the students. They learn us, first of all, how to be humans.





This school is number one of top 10 schools from our city. The students won a lot of contests and Olympics. Many of our teachers are known in the whole country. It's a school with a good reputation.

It has an Impact group that charity actions.







## The Physical Laboratory