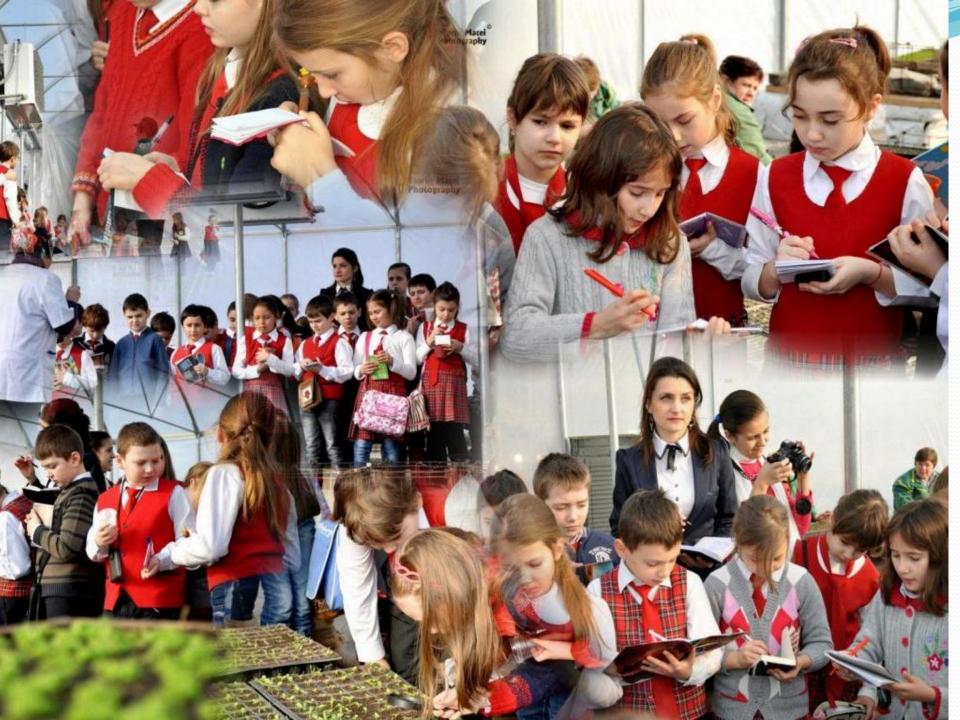

in







## Classes: Elementary school: 24 classes

Secondary school: 19 classes



There are approximately 1200 students in the school.

There are 38 teachers (4 Romanian language, 1 Latin language, 4 maths, 3 physics, 2 history, 1 geography, 1 chimy, 2 biology, 4 English, 2 French, 6 sports, 1 technology, 2 religion, 1 music, 1 drawing, 3 informatics). All of them are amazing people that are good friends to the students. They learn us, first of all, how to be humans.





This school is number one of top 10 schools from our city. The students won a lot of contests and Olympics. Many of our teachers are known in the whole country. It's a school with a good reputation.

It has an Impact group that charity actions.







## The Physical Laboratory