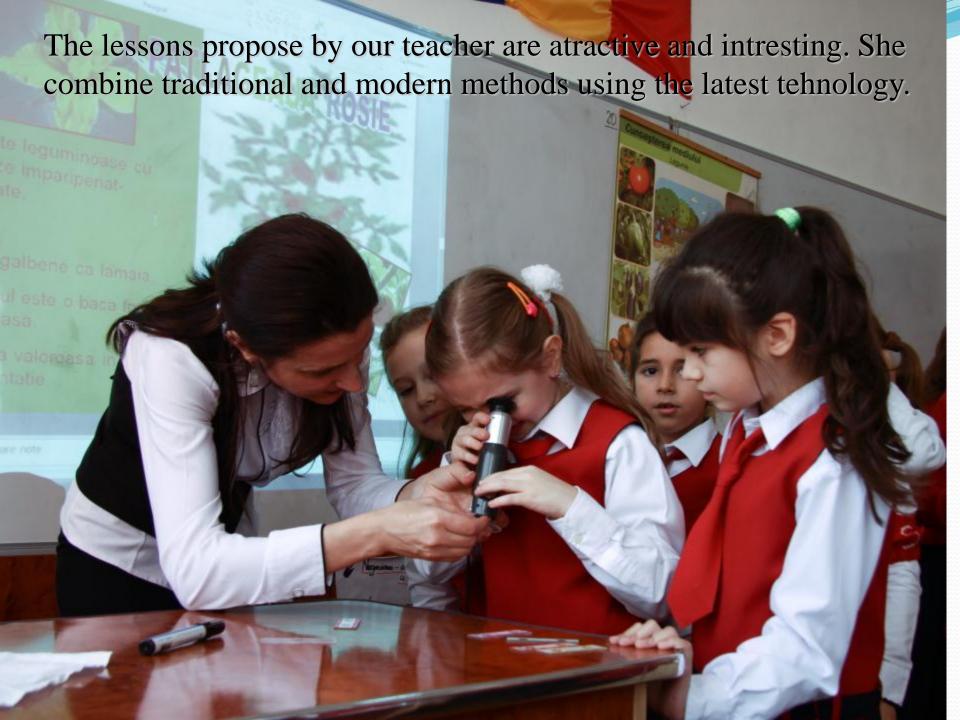

ndronic Florin







## Classes: Elementary school: 24 classes

Secondary school: 19 classes



There are approximately 1200 students in the school.

There are 38 teachers (4 Romanian language, 1 Latin language, 4 maths, 3 physics, 2 history, 1 geography, 1 chimy, 2 biology, 4 English, 2 French, 6 sports, 1 technology, 2 religion, 1 music, 1 drawing, 3 informatics). All of them are amazing people that are good friends to the students. They learn us, first of all, how to be humans.





This school is number one of top 10 schools from our city. The students won a lot of contests and Olympics. Many of our teachers are known in the whole country. It's a school with a good reputation.

It has an Impact group that charity actions.







## The Physical Laboratory