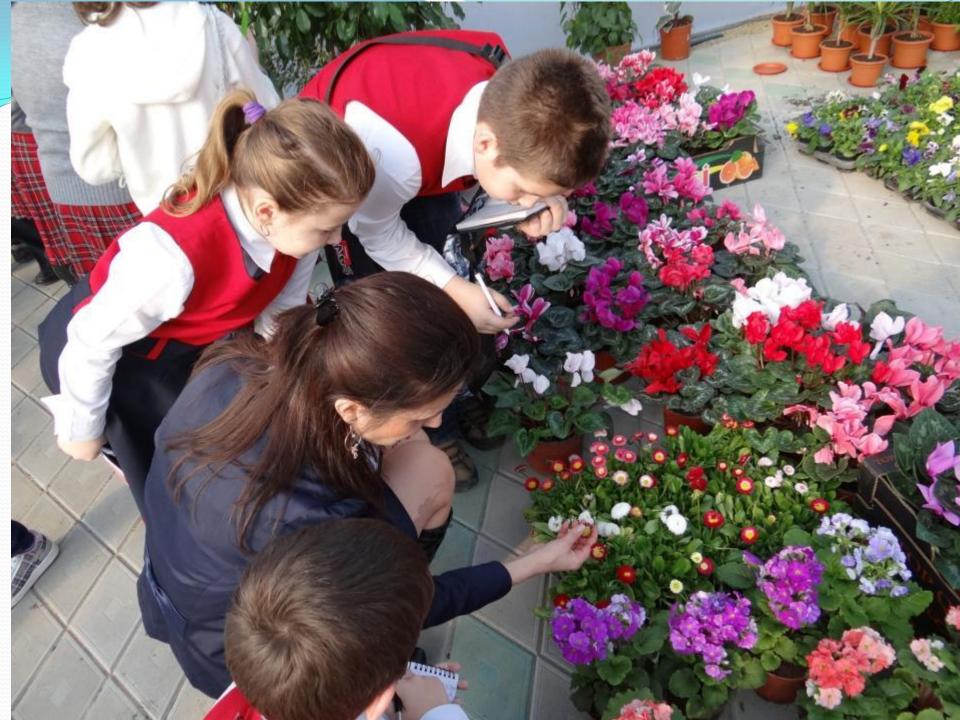

## Classes: Elementary school: 24 classes

Secondary school: 19 classes



There are approximately 1200 students in the school.

There are 38 teachers (4 Romanian language, 1 Latin language, 4 maths, 3 physics, 2 history, 1 geography, 1 chimy, 2 biology, 4 English, 2 French, 6 sports, 1 technology, 2 religion, 1 music, 1 drawing, 3 informatics). All of them are amazing people that are good friends to the students. They learn us, first of all, how to be humans.





This school is number one of top 10 schools from our city. The students won a lot of contests and Olympics. Many of our teachers are known in the whole country. It's a school with a good reputation.

It has an Impact group that charity actions.







## The Physical Laboratory