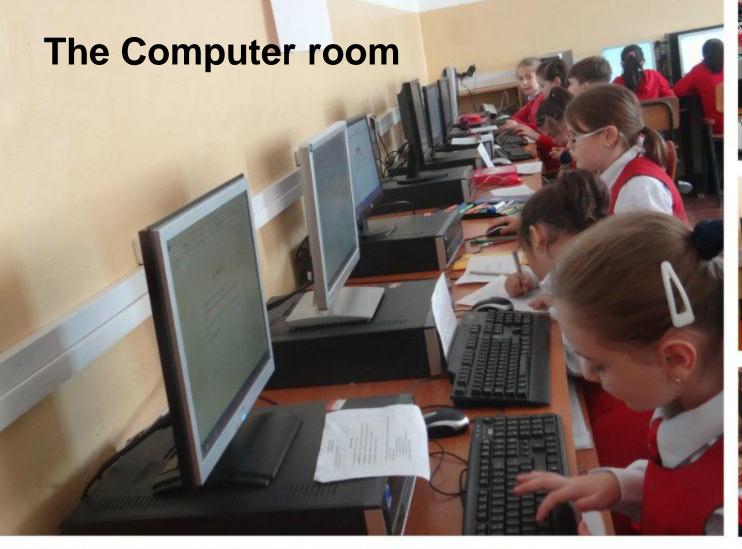

## Classes: Elementary school: 24 classes

Secondary school: 19 classes

There are approximately 1200 students in the school.

There are 38 teachers (4 Romanian language, 1 Latin language, 4 maths, 3 physics, 2 history, 1 geography, 1 chimy, 2 biology, 4 English, 2 French, 6 sports, 1 technology, 2 religion, 1 music, 1 drawing, 3 informatics). All of them are amazing people that are good friends to the students. They learn us, first of all, how to be humans.